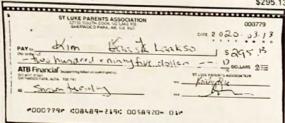

#### **Details of your account transactions**

| Date   | Description          | Money out of your account (\$) | Money into your account (\$) | Balance (\$) |
|--------|----------------------|--------------------------------|------------------------------|--------------|
| Mar 7  | Balance forward      |                                |                              | \$143,551.00 |
| Mar 13 | Cheque #000000000786 | \$621.86                       |                              | 142,929.14   |
| Mar 23 | Cheque #00000000778  | \$117,107.00                   |                              | 25,822.14    |
| Mar 31 | Interest Payment     |                                | \$4.38                       | 25,826.52    |
| Apr 7  | Cheque #00000000779  | \$295.13                       |                              | 25,531.39    |
| Apr 7  | Closing balance      |                                |                              | \$25,531.39  |

\$205 12

03624

ST LUKE PARENTS ASSOCIATION 22139 SOUTH COOKING LAKE RD SHERWOOD PARK AB T8E 1G9